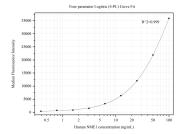

## Selected Validation Data

Cytometric bead array standard curve of MP50159-1, NME1 Monoclonal Matched Antibody Pair, PBS Only. Capture antibody: 68792-1-PBS. Detection antibody: 68792-2-PBS. Standard:Ag28529. Range: 0.391-100 ng/mL.