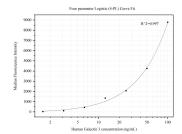

## Selected Validation Data

Cytometric bead array standard curve of MP50157-1, Galectin 3 Monoclonal Matched Antibody Pair, PBS Only. Capture antibody: 60207-3-PBS. Detection antibody: 68791-1-PBS. Standard:Eg0227. Range: 1.563-100 ng/mL