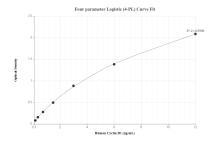

## Selected Validation Data

Sandwich ELISA standard curve of MP80003-1, Cyclin D1 Hybrid Matched Antibody Pair, PBS Only. Capture antibody: 68790-1-PBS. Detection antibody: 82681-1-PBS. Standard: Ag25384. Range: 0.188-12 ng/mL