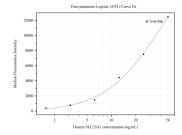

## Selected Validation Data

Cytometric bead array standard curve of MP50154-1, SLC35A1 Monoclonal Matched Antibody Pair, PBS Only. Capture antibody: 68788-1-PBS. Detection antibody: 68788-2-PBS. Standard:Ag9524. Range: 1.563-50 ng/mL