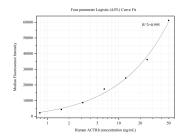

Cytometric bead array standard curve of MP50150-1, ACTR8 Monoclonal Matched Antibody Pair, PBS Only. Capture antibody: 68784-1-PBS. Detection antibody: 68784-2-PBS. Standard:Ag34088. Range: 0.781-50 ng/mL