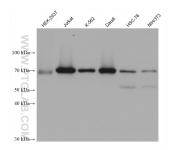

## **Selected Validation Data**

Various lysates were subjected to SDS PAGE followed by western blot with 68784-1-lg (ACTR8 antibody) at dilution of 1:10000 incubated at room temperature for 1.5 hours. This data was developed using the same antibody clone with 68784-1-PBS in a different storage buffer formulation.