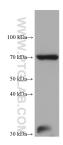

LNCaP cells were subjected to SDS PAGE followed by western blot with 68784-1-1g (ACTR8 antibody) at dilution of 1:10000 incubated at room temperature for 1.5 hours. This data was developed using the same antibody clone with 68784-1-PBS in a different storage buffer formulation.