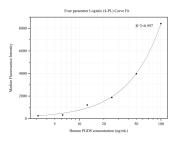

## Selected Validation Data

Cytometric bead array standard curve of MP50148-1, PGDS Monoclonal Matched Antibody Pair, PBS Only. Capture antibody: 68783-1-PBS. Detection antibody: 68783-2-PBS. Standard:Ag34483. Range: 3.125-100 ng/mL