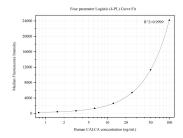

Cytometric bead array standard curve of MP50293-2, CALCA Monoclonal Matched Antibody Pair, PBS Only. Capture antibody: 68891-1-PBS. Detection antibody: 68774-3-PBS. Standard:Ag26141. Range: 0.781-100 ng/ml.