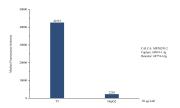

## Selected Validation Data

Cytometric bead array in cell lysate using MP50293-2, CALCA Monoclonal Matched Antibody Pair, PBS Only. Capture antibody: 68891-1-PBS. Detection antibody: 68774-3-PBS. Cell lysate: TT, HepG2.