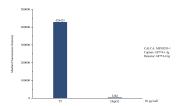

## Selected Validation Data

Cytometric bead array in cell lysate using MP50293-1, CALCA Monoclonal Matched Antibody Pair, PBS Only. Capture antibody: 68774-1-PBS. Detection antibody: 68774-2-PBS. Cell lysate: TT, HepG2.