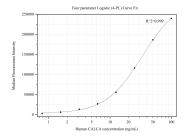

Cytometric bead array standard curve of MP50293-1, CALCA Monoclonal Matched Antibody Pair, PBS Only. Capture antibody: 68774-1-PBS. Detection antibody: 68774-2-PBS. Standard:Ag26141. Range: 0.781-100 ng/mL