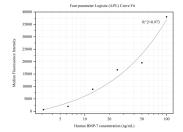

Cytometric bead array standard curve of MP50138-1, BMP-7 Monoclonal Matched Antibody Pair, PBS Only. Capture antibody: 68772-1-PBS. Detection antibody: 68772-2-PBS. Standard:HZ-1229. Range: 3.125-100 ng/mL