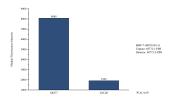

## Selected Validation Data

Cytometric bead array of cell line supernatant using MP50138-1, BMP-7 Monoclonal Matched Antibody Pair, PBS Only. Capture antibody: 68772-1-PBS. Detection antibody: 68772-2-PBS. Supernatant (50  $\mu$  L/well) from the following cell lines were assayed: MCF-7, LNCaP.