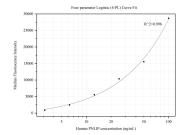

## Selected Validation Data

Cytometric bead array standard curve of MP50137-1, PNLIP/Pancreatic Lipase Monoclonal Matched Antibody Pair, PBS Only. Capture antibody: 68770-1-PBS. Detection antibody: 68770-2-PBS. Standard:Ag27928. Range: 3.125-100 ng/mL.