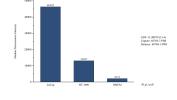

Cytometric bead array of cell line supernatant using MP50133-4, GDF-15 Monoclonal Matched Antibody Pair, PBS Only. Capture antibody: 68768-7-PBS. Detection antibody: 68768-1-PBS. Supernatant (50 \( \times\) EVwell) from the following cell lines were assayed: LnCap, HT-1080. Complete culture medium was served as blank control.