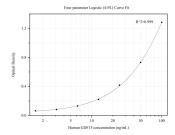

## **Selected Validation Data**

Sandwich ELISA standard curve of MP50133-4, GDF 15 Monoclonal Matched Antibody Pair, PBS Only. Capture antibody: 68768-7-PBS. Detection antibody: HRP-conjugated 68768-1-PBS. Standard:Ag33750. Range: 1.563-100 ng/mL