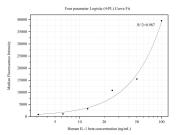

## Selected Validation Data

Cytometric bead array standard curve of MP80001-3, IL-1 beta Hybrid Matched Antibody Pair, PBS Only. Capture antibody: 82696-3-PBS. Detection antibody: 68767-2-PBS. Standard:HZ-1164. Range: 1.563-100 ng/mL Cytometric bead array standard curve of MP80001-4, IL-1 beta Hybrid Matched Antibody Pair, PBS Only. Capture antibody: 82696-5-RR. Detection antibody: 68767-2-PBS. Standard:HZ-1164. Range:3.125-100 ng/mL