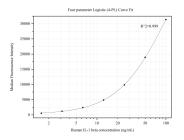

## Selected Validation Data

Cytometric bead array standard curve of MP80001-3, IL-1 beta Hybrid Matched Antibody Pair, PBS Only. Capture antibody: 82696-3-PBS. Detection antibody: 68767-2-PBS. Standard:HZ-1164. Range: 1.563-100 ng/mL Cytometric bead array standard curve of MP80001-4, IL-1 beta Hybrid Matched Antibody Pair, PBS Only. Capture antibody: 82696-5-RR. Detection antibody: 68767-2-PBS. Standard:HZ-1164. Range:3.125-100 ng/mL