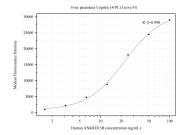

## **Selected Validation Data**

Cytometric bead array standard curve of MP50125-1, ANKRD13B Monoclonal Matched Antibody Pair, PBS Only. Capture antibody: 68766-1-PBS. Detection antibody: 68766-2-PBS. Standard:Ag22725. Range: 1.563-100 ng/mL.