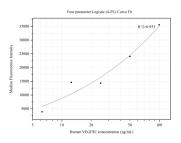

# Selected Validation Data

Cytometric bead array standard curve of MP50118-1, VEGFR1 Monoclonal Matched Antibody Pair, PBS Only. Capture antibody: 68762-1-PBS. Detection antibody: 68762-2-PBS. Standard:Eg0438. Range: 6.25-100 ng/mL