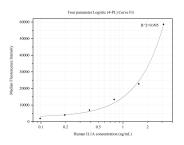

# Selected Validation Data

Cytometric bead array standard curve of MP50113-1, IL1A/IL-1 alpha Monoclonal Matched Antibody Pair, PBS Only. Capture antibody: 68757-1-PBS. Detection antibody: 68758-1-PBS. Standard:HZ-1320. Range: 0.098-3.125 ng/mL