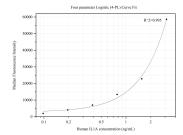

## Selected Validation Data

Cytometric bead array standard curve of MP50113-1, IL1A/IL-1 alpha Monoclonal Matched Antibody Pair, PBS Only. Capture antibody: 68757-1-PBS. Detection antibody: 68758-1-PBS. Standard:HZ-1320. Range: 0.098-3.125 ng/mL