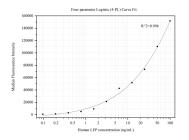

## Selected Validation Data

Cytometric bead array standard curve of MP50112-1, LEP Monoclonal Matched Antibody Pair, PBS Only. Capture antibody: 68756-1-PBS. Detection antibody: 68756-2-PBS. Standard:Eg0328. Range: 0.098-100 ng/mL