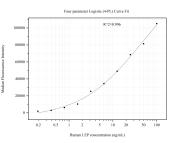

## Selected Validation Data

Cytometric bead array standard curve of MP50112-1, LEP Monoclonal Matched Antibody Pair, PBS Only. Capture antibody: 68756-1-PBS. Detection antibody: 68756-2-PBS. Standard:Eg0328. Range: 0.098-100 ng/mL Cytometric bead array standard curve of MP50112-3, Leptin Monoclonal Matched Antibody Pair, PBS Only. Capture antibody: 68756-1-PBS. Detection antibody: 68756-5-PBS. Standard:Eg0328. Range: 0.195-100 ng/mL