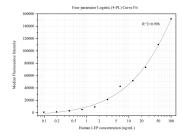

## Selected Validation Data

Cytometric bead array standard curve of MP50112-1, LEP Monoclonal Matched Antibody Pair, PBS Only. Capture antibody: 68756-1-PBS. Detection antibody: 68756-2-PBS. Standard:Eg0328. Range: 0.098-100 ng/mL Cytometric bead array standard curve of MP50112-3, Leptin Monoclonal Matched Antibody Pair, PBS Only. Capture antibody: 68756-1-PBS. Detection antibody: 68756-5-PBS. Standard:Eg0328. Range: 0.195-100 ng/mL