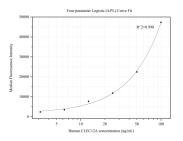

# Selected Validation Data

Cytometric bead array standard curve of MP50111-1, CLEC 12A Monoclonal Matched Antibody Pair, PBS Only. Capture antibody: 68755-1-PBS. Detection antibody: 68755-2-PBS. Standard:Ag27864. Range: 3.125-100 ng/mL