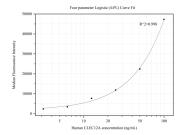

## Selected Validation Data

Cytometric bead array standard curve of MP50111-1, CLEC 12A Monoclonal Matched Antibody Pair, PBS Only. Capture antibody: 68755-1-PBS. Detection antibody: 68755-2-PBS. Standard:Ag27864. Range: 3.125-100 ng/mL