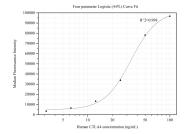

## Selected Validation Data

Cytometric bead array standard curve of MP50106-1, CTLA4/CD152 Monoclonal Matched Antibody Pair, PBS Only. Capture antibody: 68751-3-PBS. Detection antibody: 68751-4-PBS. Standard:Eg0018. Range: 3.125-100 ng/mL