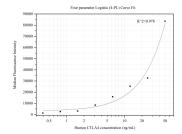

## Selected Validation Data

Cytometric bead array standard curve of MP50106-2, CTLA4/CD152 Monoclonal Matched Antibody Pair, PBS Only. Capture antibody: 68751-1-PBS. Detection antibody: 68751-2-PBS. Standard:Eg0018. Range: 0.391-50 ng/mL