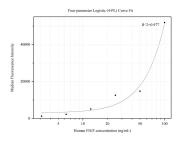

## Selected Validation Data

Cytometric bead array standard curve of MP50105-1, FIGF Monoclonal Matched Antibody Pair, PBS Only. Capture antibody: 68750-1-PBS. Detection antibody: 68750-2-PBS. Standard:Eg0184. Range: 3.125-100 ng/mL