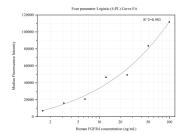

## Selected Validation Data

Cytometric bead array standard curve of MP50104-1, FGFR4 Monoclonal Matched Antibody Pair, PBS Only. Capture antibody: 68749-1-PBS. Detection antibody: 68749-2-PBS. Standard:Eg0221. Range: 1.563-100 ng/mL