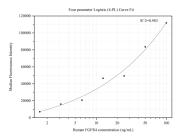

# Selected Validation Data

Cytometric bead array standard curve of MP50104-1, FGFR4 Monoclonal Matched Antibody Pair, PBS Only. Capture antibody: 68749-1-PBS. Detection antibody: 68749-2-PBS. Standard:Eg0221. Range: 1.563-100 ng/mL