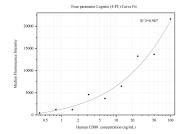

## **Selected Validation Data**

Cytometric bead array standard curve of MP50098-1, CD80/B7-1 Monoclonal Matched Antibody Pair, PBS Only. Capture antibody: 68746-1-PBS. Detection antibody: 68746-2-PBS. Standard:Eg0060. Range: 0.391-100 ng/mL