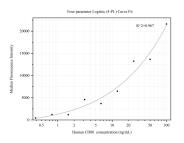

## Selected Validation Data

Cytometric bead array standard curve of MP50098-1, CD80/B7-1 Monoclonal Matched Antibody Pair, PBS Only. Capture antibody: 68746-1-PBS. Detection antibody: 68746-2-PBS. Standard:Eg0060. Range: 0.391-100 ng/mL