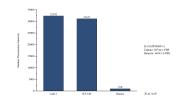

Cytometric bead array of cell line supernatant using MP50089-1, CXCL8/IL-8 Monoclonal Matched Antibody Pair, PBS Only. Capture antibody: 68744-1-PBS. Detection antibody: 60141-2-PBS. Supernatant (20 µ L/well) from the following cell lines were assayed: Caki-1, BT-549, Ramos.