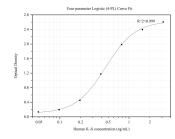

## Selected Validation Data

Sandwich ELISA standard curve of MP50089-1, CXCL8/IL-8 Monoclonal Matched Antibody Pair, PBS Only. Capture antibody: 68744-1-PBS. Detection antibody: HRP-conjugated 60141-2-PBS. Standard:HZ-1318. Range: 0.049-3.125 ng/mL