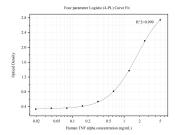

## Selected Validation Data

Sandwich ELISA standard curve of MP50093-1, TNF alpha Monoclonal Matched Antibody Pair, PBS Only. Capture antibody: 68740-1-PBS. Detection antibody: HRP-conjugated 68740-2-PBS. Standard:HZ-1014. Range:0.020-5 ng/mL