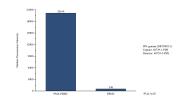

# Selected Validation Data

Sandwich ELISA standard curve of MP50092-1, IFN gamma Monoclonal. Matched Antibody Pair, PBS Only. Capture antibody: 68739-1-PBS. Detection antibody: HRP-conjugated 68739-2-PBS. Standard:HZ-1301. Range: 0.977-15.625 ng/mL Cytometric bead array of Human peripheral blood mononuclear cells (PBMC) supernatant using MP50092-1, IFN-gamma Monoclonal Matched Antibody Pair, PBS Only. Capture antibody: 68739-1-PBS. Detection antibody: 68739-2-PBS. PBMC were cultured unstimulated or stimulated with 1  $\mu$  g/mL PMA for 48 hours. 50  $\mu$  L of the supernatant was analyzed using MP50092-1.