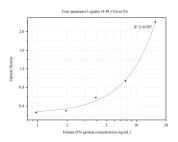

# Selected Validation Data

Sandwich ELISA standard curve of MP50092-1, IFN gamma Monoclonal. Matched Antibody Pair, PBS Only. Capture antibody: 68739-1-PBS. Detection antibody: HRP-conjugated 68739-2-PBS. Standard:HZ-1301. Range: 0.977-15.625 ng/mL Cytometric bead array of Human peripheral blood mononuclear cells (PBMC) supernatant using MP50092-1, IFN-gamma Monoclonal Matched Antibody Pair, PBS Only. Capture antibody: 68739-1-PBS. Detection antibody: 68739-2-PBS. PBMC were cultured unstimulated or stimulated with 1  $\mu$  g/mL PMA for 48 hours. 50  $\mu$  L of the supernatant was analyzed using MP50092-1.