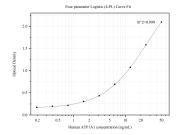

## Selected Validation Data

Sandwich ELISA standard curve of MP50088-1, ATP1A1 Monoclonal Matched Antibody Pair, PBS Only. Capture antibody: 68735-1-PBS. Detection antibody: HRP-conjugated 68735-2-PBS. Standard:Ag5990. Range: 0.195-50 ng/mL