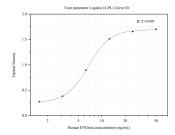

## Selected Validation Data

Sandwich ELISA standard curve of MP50087-1, IFN beta Monoclonal Matched Antibody Pair, PBS Only. Capture antibody: 68734-1-PBS. Detection antibody: HRP-conjugated 68734-2-PBS. Standard:HZ-1298. Range: 1-50ng/mL