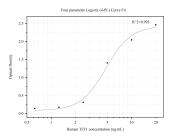

## Selected Validation Data

Sandwich ELISA standard curve of MP50027-1, TFF1 Monoclonal Matched Antibody Pair, PBS Only. Capture antibody: 68733-1-PBS. Detection antibody: HRP-conjugated 68733-2-PBS. Standard: Ag4541. Range: 0.625-20 ng/mL