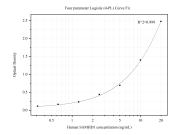

## **Selected Validation Data**

Sandwich ELISA standard curve of MP50020-1, SAMHD1 Monoclonal Matched Antibody Pair, PBS Only. Capture antibody: 68732-1-PBS. Detection antibody: HRP-conjugated 68732-2-PBS. Standard: Ag18766. Range: 0.313-20 ng/mL