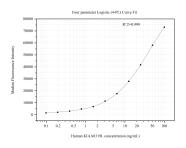

## Selected Validation Data

Cytometric bead array standard curve of MP50926-2, KIAA0319L Monoclonal Matched Antibody Pair, PBS Only. Capture antibody: 68717-4-PBS. Detection antibody: 68717-5-PBS. Standard:Ag15263. Range: 0.098-100 ng/mL