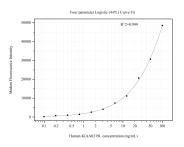

## Selected Validation Data

Cytometric bead array standard curve of MP50926-1, KIAA0319L Monoclonal Matched Antibody Pair, PBS Only. Capture antibody: 68717-2-PBS. Detection antibody: 68717-3-PBS. Standard:Ag15263. Range: 0.098-100 ng/mL