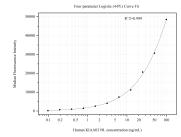

## Selected Validation Data

Cytometric bead array standard curve of MP50926-3, KIAA0319L Monoclonal Matched Antibody Pair, PBS Only. Capture antibody: 68717-2-PBS. Detection antibody: 68717-6-PBS. Standard:Ag15263. Range: 0.781-100 ng/mL.