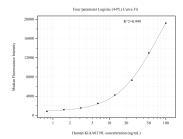

## Selected Validation Data

Cytometric bead array standard curve of MP50926-3, KIAA0319L Monoclonal Matched Antibody Pair, PBS Only. Capture antibody: 68717-2-PBS. Detection antibody: 68717-6-PBS. Standard:Ag15263. Range: 0.781-100 ng/mL.