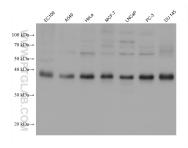

WB: EC109 cells, A549 cells, HeLa cells, MCF-7 cells,

**Purification Method:** 

Protein G purification

Recommended Dilutions:

WB 1:1000-1:4000

CloneNo.:

2A1C1

LNCaP cells, PC-3 cells, DU 145 cells

## Selected Validation Data

Various lysates were subjected to SDS PAGE followed by western blot with 68716-1-1g (SPDEF antibody) at dilution of 1:2000 incubated at room temperature for 1.5 hours.