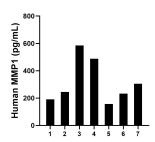

## Selected Validation Data

Serum of seven individual healthy human donors was measured. The MMP1 concentration of detected samples was determined to be 314.7 pg/mL with a range of 157.5-584.8 pg/mL