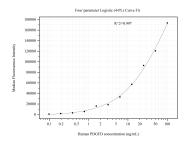

## Selected Validation Data

Cytometric bead array standard curve of MP50964-2, PDGFD Monoclonal Matched Antibody Pair, PBS Only. Capture antibody: 68701-3-PBS. Detection antibody: 68701-1-PBS. Standard:Ag5154. Range: 0.098-100 ng/mL Cytometric bead array standard curve of MP50964-3, PDGFD Monoclonal Matched Antibody Pair, PBS Only. Capture antibody: 68701-3-PBS. Detection antibody: 68701-4-PBS. Standard:Ag5154. Range: 0.098-100 ng/mL