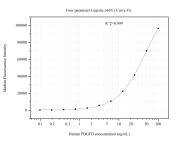

## Selected Validation Data

Cytometric bead array standard curve of MP50964-2, PDGFD Monoclonal Matched Antibody Pair, PBS Only. Capture antibody: 68701-3-PBS. Detection antibody: 68701-1-PBS. Standard:Ag5154. Range: 0.098-100 ng/mL Cytometric bead array standard curve of MP50964-3, PDGFD Monoclonal Matched Antibody Pair, PBS Only. Capture antibody: 68701-3-PBS. Detection antibody: 68701-4-PBS. Standard:Ag5154. Range: 0.098-100 ng/mL