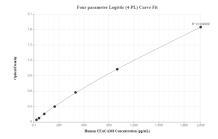

## Selected Validation Data

Sandwich ELISA standard curve of MP50071-1, CEACAM6 Monoclonal Matched Antibody Pair, PBS Only. Capture antibody: 68699-1-PBS. Detection antibody: 68699-2-PBS. Standard: Eg0056. Range: 31.25-2000 pg/mL