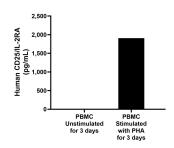

Human peripheral blood mononuclear cells (PBMC) were cultured unstimulated or stimulated with 10  $\,\mu$  g/mL PHA for 3 days. The mean CD25/IL-2RA concentration was undetectable in unstimulated PBMC supernatant, 1,906.3 pg/mL in PHA stimulated PBMC supernatant.