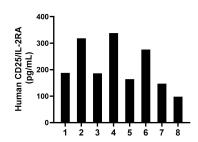

## **Selected Validation Data**

Serum of eight individual healthy human donors was measured. The CD25/IL-2RA concentration of detected samples was determined to be 214.4 pg/mL with a range of 98.2-337.8 pg/mL