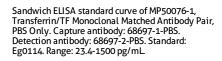

Calculated MW:

698 aa, 77 kDa

**Applications** 

**Tested Applications:** 

Sandwich ELISA, Indirect ELISA, Sample test

Species Specificity:

human

Isotype: