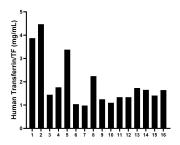

Serum of sixteen individual healthy human donors was measured. The Transferrin/TF concentration of detected samples was determined to be 1.9 mg/mL with a range of 1.0-4.5 mg/mL