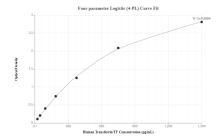

Calculated MW:

698 aa, 77 kDa

**Applications** 

**Tested Applications:** 

Sandwich ELISA, Indirect ELISA, Sample test

Species Specificity:

human

Isotype: