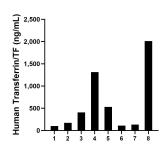

## **Selected Validation Data**

Urine of eight individual healthy human donors was measured. The Transferrin/TF concentration of detected samples was determined to be 597.9 ng/mL with a range of 102.5-2,011.6 ng/mL