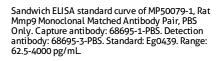

## **Selected Validation Data**

Rat spleen and lung tissues from one adult rat (chopped in 1-2 mm pieces in 30 mL of medium) were cultured in RPMI supplemented with 10% fetal bovine serum and 50  $\mu$  M  $\beta$ - mercaptoethanol. Aliquots of the cell culture supernates were removed, assayed for levels of rat MMP-9, and measured 5,145.7 pg/mL and 540.2 pg/mL, respectively.