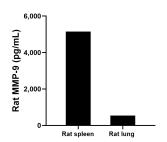

## **Selected Validation Data**

Rat spleen and lung tissues from one adult rat (chopped in 1-2 mm pieces in 30 mL of medium) were cultured in RPMI supplemented with 10% fetal bovine serum and 50  $\mu$  M  $\beta$ - mercaptoethanol. Aliquots of the cell culture supernates were removed, assayed for levels of rat MMP-9, and measured 5,145.7 pg/mL and 540.2 pg/mL, respectively.