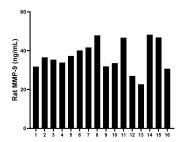

Serum of sixteen rats was measured. The MMP-9 concentration of detected samples was determined to be 37.0 ng/mL with a range of 22.7-48.2 ng/mL