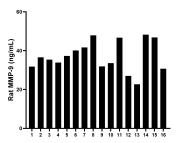

pg/mL, respectively.

Serum of sixteen rats was measured. The MMP-9 concentration of detected samples was determined to be 37.0 ng/mL with a range of 22.7-48.2 ng/mL