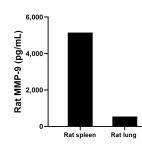

Rat spleen and lung tissues from one adult rat (chopped in 1-2 mm pieces in 30 mL of medium) were cultured in RPMI supplemented with 10% fetal bovine serum and 50  $\mu$  M  $\beta$  -mercaptoethanol. Aliquots of the cell culture supernates were removed, assayed for levels of rat MMP-9, and measured 5,145.7 pg/mL and 540.2 pg/mL respectively.