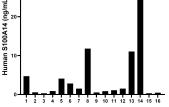

Serum of sixteen individual healthy human donors was measured. The human S100A14 concentration of detected samples was determined to be 4.20 ng/mL with a range of 0.31 - 24.71 ng/mL