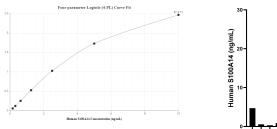

## Selected Validation Data

Sandwich ELISA standard curve of MP50082-1, S100A14 Monoclonal Matched Antibody Pair, PBS Only. Capture antibody: 68690-1-PBS. Detection antibody: 68690-2-PBS. Standard: Ag29970. Range: 0.156-10 ng/mL