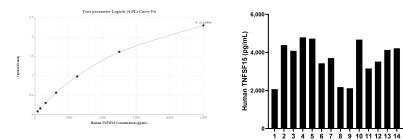

## Selected Validation Data

Sandwich ELISA standard curve of MP50070-1, TNFSF15 Monoclonal Matched Antibody Pair, PBS Only. Capture antibody: 68681-1-PBS. Detection antibody: 68681-2-PBS. Standard: Ag30004. Range: 78.1-5000 pg/mL.

Serum of sixteen individual healthy human donors was measured. The TNFSF 15 concentration of detected samples was determined to be 3,657.9 pg/mL with a range of 2,074.7-4,791.6 pg/mL