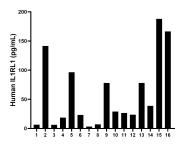

HUVEC human umbilical vein endothelial cells were cultured in EGM-2. Aliquots of the cell culture supernatants were removed, assayed for levels of IL1RL1, and measured 13.78 ng/mL

Serum of sixteen individual healthy human donors was measured. The human IL1RL1 concentration of detected samples was determined to be 58.2 pg/mL with a range of 3.3 - 188.0 pg/mL