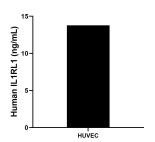

HUVEC human umbilical vein endothelial cells were cultured in EGM-2. Aliquots of the cell culture supernatants were removed, assayed for levels of IL1RL1, and measured 13.78 ng/mL

Serum of sixteen individual healthy human donors was measured. The human IL1RL1 concentration of detected samples was determined to be 58.2 pg/mL with a range of 3.3 - 188.0 pg/mL