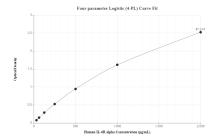

## Selected Validation Data

Sandwich ELISA standard curve of MP50060-1, CD126/IL-6R alpha Monoclonal Matched Antibody Pair, PBS Only. Capture antibody: 68678-1-PBS. Detection antibody: 68678-2-PBS. Standard: Eg0180. Range: 31.25-2000 pg/mL