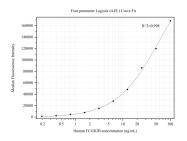

## Selected Validation Data

Cytometric bead array standard curve of MP50059-2, FCGR3B Monoclonal Matched Antibody Pair, PBS Only. Capture antibody: 68677-2-PBS. Detection antibody: 68677-3-PBS. Standard:Eg0308. Range: 0.195-100 ng/mL